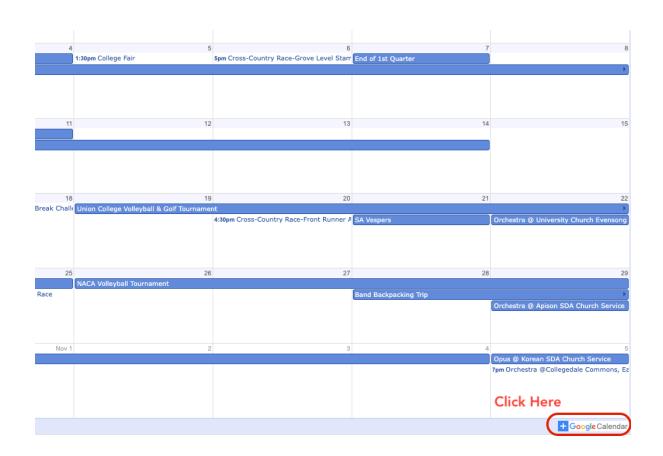

## Steps to subscribe:

- Access CA's calendar of choice:
  - Go to; collegedaleacademy.com > Calendars (a link at the top of the webpage) OR scroll to the middle of the homepage for another way to access the calendars.
- Click the small red "subscribe" button near the calendar to which you'd like to subscribe.
- Next a Google Calendar will show.
- On bottom right, click "+Google Calendar" (see attached screen shot).
- From there follow the directions of your digital calendar app.